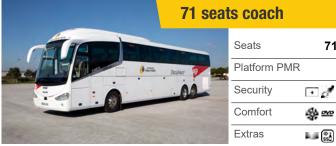

**Accessibility**: all the new vehicles, acquired during the last years, are adapted to disabled people.

CAPACITY

16 to 72 seater

FLEET

PRIVATE SERVICE FLEET

180

3,5 years

| Seats        | 71+1+1   |
|--------------|----------|
| Platform PMR | NO       |
| Security     | O ABS    |
| Comfort      | \$ ∞ [ ] |
| Extras       | wo       |