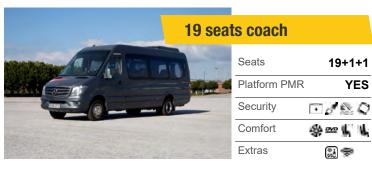

63+1+1

NO

| Seats        | 35+1+1 |
|--------------|--------|
| Platform PMR | YES    |
| Security     | O ABS  |
| Comfort      | \$ ∞   |
| Extras       | (%)    |

Seats 30+1+1 Platform PMR YES Security O ABS Comfort 參∞ ▮ ▮ Extras (%) <del>(\*\*</del>