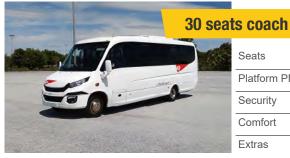

63+1+1

NO

| Seats        | 35+1+1 |
|--------------|--------|
| Platform PMR | YES    |
| Security     | O ABS  |
| Comfort      | \$ ∞   |
| Extras       | (%)    |

Seats 30+1+1 Platform PMR YES Security O ABS Comfort 參∞ ▮ ▮ Extras (%) <del>(\*\*</del>