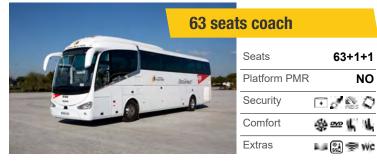

63+1+1

NO

| Seats        | 35+1+1 |
|--------------|--------|
| Platform PMR | YES    |
| Security     | O ABS  |
| Comfort      | \$ ∞   |
| Extras       | (%)    |

Seats 30+1+1 Platform PMR YES Security O ABS Comfort 參∞ ▮ ▮ Extras (%) <del>(\*\*</del>