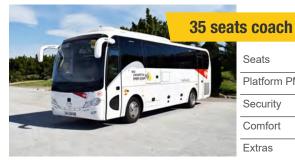

63+1+1

NO

| Seats        | 35+1+1 |
|--------------|--------|
| Platform PMR | YES    |
| Security     | O ABS  |
| Comfort      | \$ ∞   |
| Extras       | (%)    |

Seats 30+1+1 Platform PMR YES Security O ABS Comfort 參∞ ▮ ▮ Extras (%) <del>(\*\*</del>