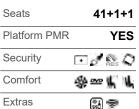

63+1+1

NO

| Seats        | 35+1+1 |
|--------------|--------|
| Platform PMR | YES    |
| Security     | O ABS  |
| Comfort      | \$ ∞   |
| Extras       | (%)    |

Seats 30+1+1 Platform PMR YES Security O ABS Comfort 參∞ ▮ ▮ Extras (%) <del>(\*\*</del>