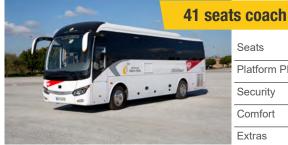

63+1+1

NO

| Seats        | 35+1+1 |
|--------------|--------|
| Platform PMR | YES    |
| Security     | O ABS  |
| Comfort      | \$ ∞   |
| Extras       | (%)    |

Seats 30+1+1 Platform PMR YES Security O ABS Comfort 參∞ ▮ ▮ Extras (%) <del>(\*\*</del>